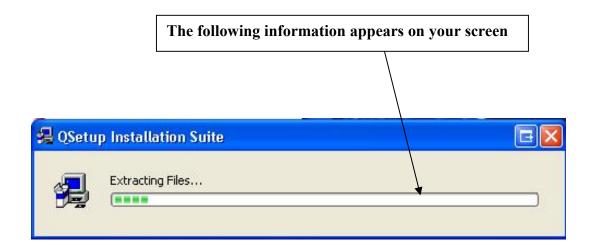

## The MIKE 10<sup>TM</sup> Guide to Installation

Mechanical Insulation's Key Estimator - Version 10

This MIKE 10 Guide to Installation will guide you through the installation of the MIKE 10 System. After you insert the MIKE Installation CD into the CD drive the following menu will appear.