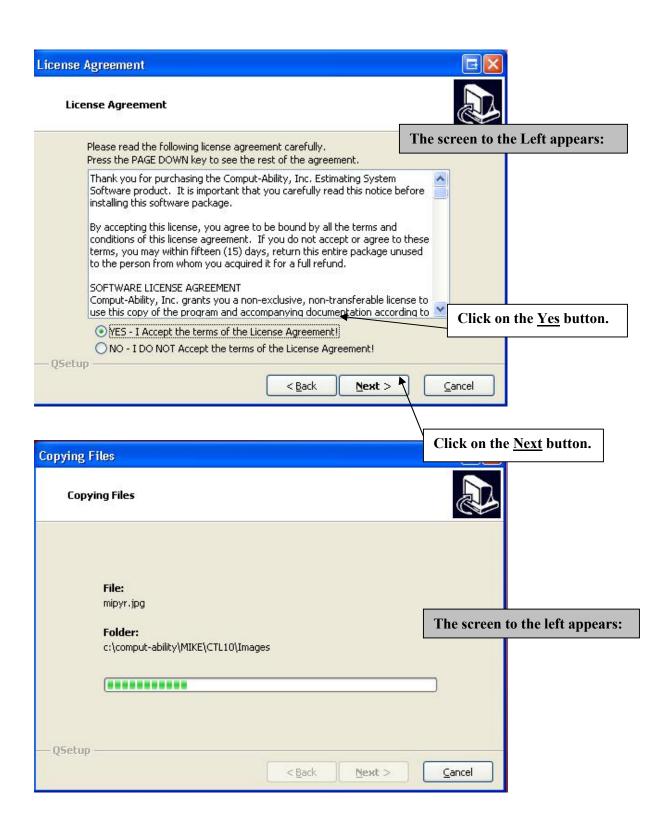

## The MIKE 10<sup>TM</sup> Guide to Installation

Mechanical Insulation's Key Estimator - Version 10

This MIKE 10 Guide to Installation will guide you through the installation of the MIKE 10 System. After you insert the MIKE Installation CD into the CD drive the following menu will appear.