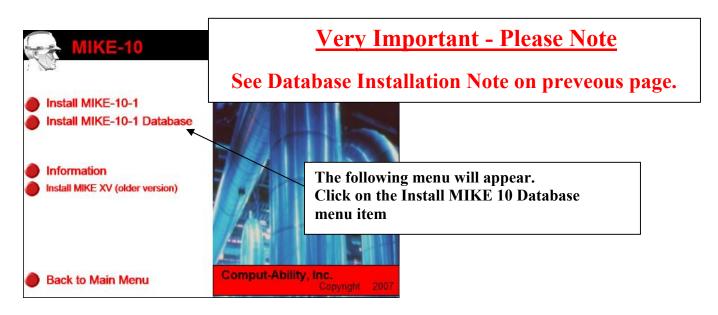

## **Very Important - Please Note**

This Installation process can also install a database. This database Includes Material Pricing, Labor Productivity and example estimates.

If this is a first time installation you will need to install a Database for the MIKE system to run correctly.

**<u>Do Not</u>** install a Database if you are currently running MIKE 2000 on your computer.

Database Installation Instructions continue on the next page.

Page 6 of 6