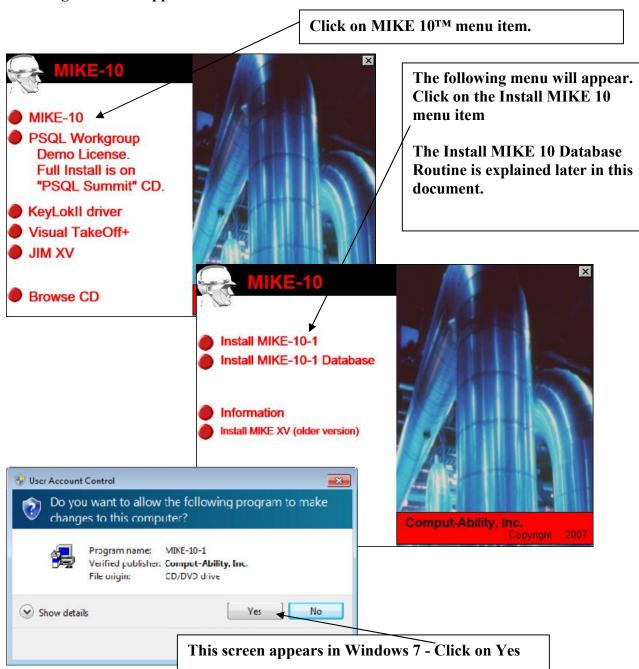

## The MIKE 10<sup>TM</sup> Guide to Installation

Mechanical Insulation's Key Estimator - Version 10

This MIKE 10 Guide to Installation will guide you through the installation of the MIKE 10 System. After you insert the MIKE Installation CD into the CD drive the following menu will appear.

## **Very Important - Please Note**

This Installation process can also install a database. This database Includes Material Pricing, Labor Productivity and example estimates.

If this is a first time installation you will need to install a Database for the MIKE system to run correctly.

**<u>Do Not</u>** install a Database if you are currently running MIKE 2000 on your computer.

Database Installation Instructions continue on the next page.

Page 6 of 6