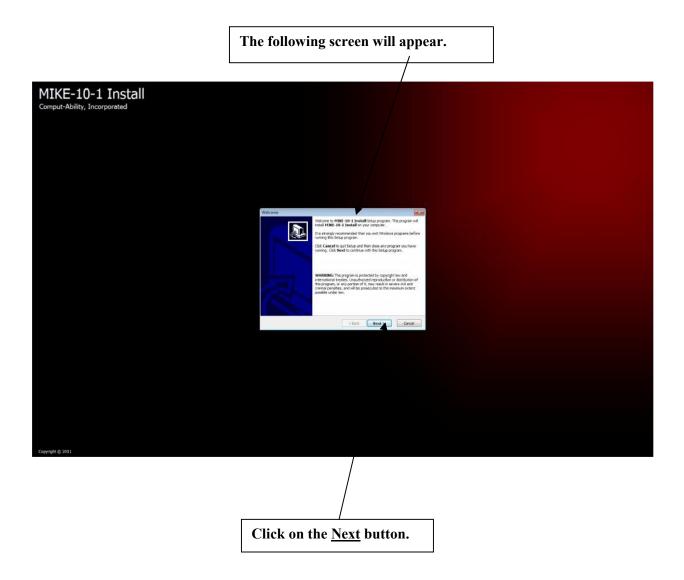

## The MIKE 10<sup>TM</sup> Guide to Installation

Mechanical Insulation's Key Estimator - Version 10

This MIKE 10 Guide to Installation will guide you through the installation of the MIKE 10 System. After you insert the MIKE Installation CD into the CD drive the following menu will appear.